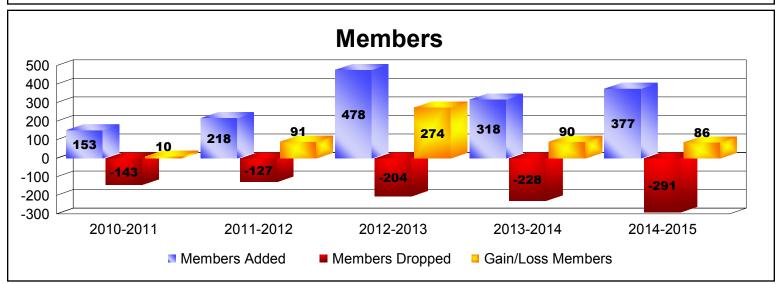

0

0

-2

-4

2

2014-2015

| Year      | New<br>Clubs | Dropped<br>Clubs | Gain/<br>Loss<br>Clubs | New<br>Members | Charter<br>Members | Reinstate<br>Members | Transfer<br>Members | Total<br>Member<br>Added | Total<br>Members<br>Dropped | Gain/<br>Loss<br>Members |
|-----------|--------------|------------------|------------------------|----------------|--------------------|----------------------|---------------------|--------------------------|-----------------------------|--------------------------|
| 2010-2011 | 0            | -3               | -3                     | 140            | 0                  | 9                    | 4                   | 153                      | -143                        | 10                       |
| 2011-2012 | 2            | 0                | 2                      | 119            | 88                 | 10                   | 1                   | 218                      | -127                        | 91                       |
| 2012-2013 | 6            | 0                | 6                      | 263            | 192                | 20                   | 3                   | 478                      | -204                        | 274                      |
| 2013-2014 | 5            | -1               | 4                      | 187            | 123                | 7                    | 1                   | 318                      | -228                        | 90                       |
| 2014-2015 | 4            | -2               | 2                      | 219            | 128                | 29                   | 1                   | 377                      | -291                        | 86                       |
| Average   | 3            | -1               | 2                      | 186            | 106                | 15                   | 2                   | 309                      | -199                        | 110                      |
| Clubs     |              |                  |                        |                |                    |                      |                     |                          |                             |                          |
| 6         |              |                  |                        |                |                    |                      |                     |                          |                             |                          |
| 2         |              |                  |                        |                | 6                  | 6                    | 5 -                 | 4 4                      |                             | _                        |